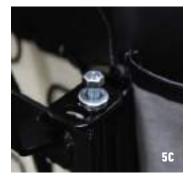

- 4. (4A) You can now attach the fixed mounts if applicable to your floor pan. Use your OEM hardware to mount your adapters to the floor boards
- 5. Once the fixed mounting bracket is secured to your floor pan in the vehicle, take your seat with slider adapters already mounted, return spring attached and place it on top of the fixed adapter. You now can use the three (3) adjustment points as shown in illustration (5B) & (5C)