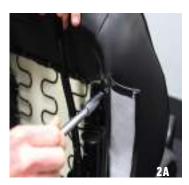

HEX BOLTS (4)

LOCK WASHERS (4)

SPACER WASHERS (4)

- Remove your factory seats and adapters. Put aside the OEM mounting bolts and washers. You will
  require them to mount the adapters to the floor board
- 2. As shown in illustration (2A) (2B) & (2C) attach slider mechanism to base of seat using supplied hardware. You can use Loctite® if desired. Repeat on second seat if applicable.