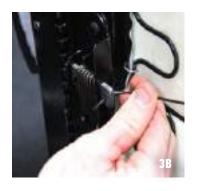

3. Attach return spring as shown in illustration (3A), (3B) between the two sprung points. This will allow the seat's locking mechanism to activate once the seat is slid to the desired position of choice