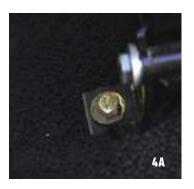

- 4. (4A) You can now attach the fixed mounts if applicable to your floor pan. Use your OEM hardware to mount your adapters to the floor boards
- 5. Once the fixed mounting bracket is secured to your floor pan in the vehicle, take your seat with slider adapters already mounted, return spring attached and place it on top of the fixed adapter. You now can use the three (3) adjustment points as shown in illustration (5B) & (5C)