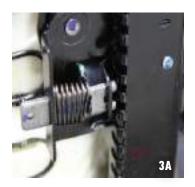

3. Attach return spring as shown in illustration (3A), (3B) between the two sprung points. This will allow the seat's locking mechanism to activate once the seat is slid to the desired position of choice