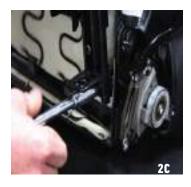

HEX BOLTS (4)

LOCK WASHERS (4)

SPACER WASHERS (4)

- Remove your factory seats and adapters. Put aside the OEM mounting bolts and washers. You will
  require them to mount the adapters to the floor board
- 2. As shown in illustration (2A) (2B) & (2C) attach slider mechanism to base of seat using supplied hardware. You can use Loctite® if desired. Repeat on second seat if applicable.