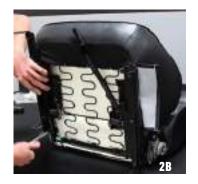

HEX BOLTS (4)

LOCK WASHERS (4)

SPACER WASHERS (4)

- Remove your factory seats and adapters. Put aside the OEM mounting bolts and washers. You will
  require them to mount the adapters to the floor board
- 2. As shown in illustration (2A) (2B) & (2C) attach slider mechanism to base of seat using supplied hardware. You can use Loctite® if desired. Repeat on second seat if applicable.