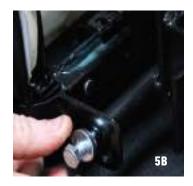

- 4. (4A) You can now attach the fixed mounts if applicable to your floor pan. Use your OEM hardware to mount your adapters to the floor boards
- 5. Once the fixed mounting bracket is secured to your floor pan in the vehicle, take your seat with slider adapters already mounted, return spring attached and place it on top of the fixed adapter. You now can use the three (3) adjustment points as shown in illustration (5B) & (5C)